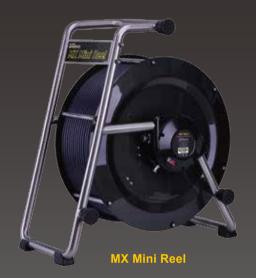

## vCamMX Mini Inspection System

| Order Code | Description                      |
|------------|----------------------------------|
| MX100A-D26 | 100'/30M MX Reel with D26 Camera |
| MX150A-D26 | 150'/45M MX Reel with D26 Camera |
| MX100A-D18 | 100'/30M MX Reel with D18 Camera |
| MX150A-D18 | 150'/45M MX Reel with D18 Camera |