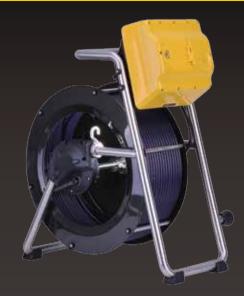

## CamMX Mini System

The versatile vCamMX mini inspection camera system is a compact all-in-one inspection camera at an affordable price. Available in two lengths of pushrod and with two sizes of user changable cameras the system can inspect lines from 1-3/4 to 4"/45 to 100mm. The vCamMX mini camera has all the features of the larger pushrod camera systems such as locatable sonde, traceable pushrod, distance counter, internal rechargable batteries and built-in microphone for voice over. The vCamMX can be purchased as a complete all-in-one unit with the control module mounted to the reel or purchase the reel separately to use with the vCam-5 control module.

## **Ordering information**

| Order Code   | Description                            |
|--------------|----------------------------------------|
| VMX-100A-D26 | 100 Foot vCamMX System with D26 Camera |
| VMX-150A-D26 | 150 Foot vCamMX System with D26 Camera |
| VMX-100A-D18 | 100 Foot vCamMX System with D18 Camera |
| VMX-150A-D18 | 150 Foot vCamMX System with D18 Camera |