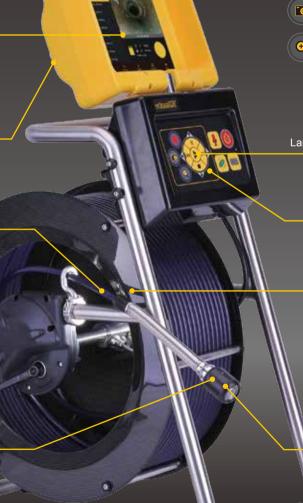

## CamMX Mini System

The versatile vCamMX mini inspection camera system is a compact all-in-one inspection camera at an affordable price. Available in two lengths of pushrod and with two sizes of user changable cameras the system can inspect lines from 1-3/4 to 4"/45 to 100mm. The vCamMX mini camera has all the features of the larger pushrod camera systems such as locatable sonde, traceable pushrod, distance counter, internal rechargable batteries and built-in microphone for voice over. The vCamMX can be purchased as a complete all-in-one unit with the control module mounted to the reel or purchase the reel separately to use with the vCam-5 control module.

Internal microphone for audio commenting over recording videos

Wi-fi and Hot-Spot options

8" daylight viewable display

Automatic backup of videos and pictures to SD Card

Locatable dual frequency sonde and traceable pushrod for pinpointing and mapping out lines

2 x Digital zoom viewing

Large keypad usable while wearing gloves

Internal rechargeable battery provides more than five hours of battery life

> Lightweight durable carbon fiber pushrod drum

Range of camera skids upto 4" / 100mm

## vCamMX Mini Inspection System