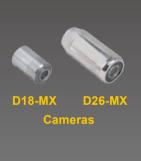

Choice of two interchangeable camera heads

D18-MX 0.70" / 17mm fixed position camera

D26-MX 1" / 26mm self-leveling camera

Record direct to USB

One-touch recording and JPEG still image capture

drive in AVI video format

## Description

D26-MX 1"/26mm Self-leveling Camera Head

D18-MX 0.70"/18mm non-leveling Camera Head

Sales and support through your local Vivax-Metrotech dealer:

Locators & Supplies, Inc. (800) 950-6666 sales@locatorsandsupplies.com www.locatorsandsupplies.com