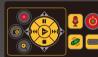

Internal microphone for audio commenting over recording videos

Wi-fi and Hot-Spot options

8" daylight viewable display

Automatic backup of videos and pictures to SD Card

Locatable dual frequency sonde and traceable pushrod for pinpointing and mapping out lines

2 x Digital zoom viewing

Large keypad usable while wearing gloves

Internal rechargeable battery provides more than five hours of battery life

> Lightweight durable carbon fiber pushrod drum

Range of camera skids upto 4" / 100mm