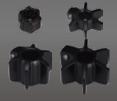

Choice of two interchangeable camera heads

D18-MX 0.70" / 17mm fixed position camera

D26-MX 1" / 26mm self-leveling camera

Record direct to USB

One-touch recording and JPEG still image capture

drive in AVI video format

## Description

D26-MX 1"/26mm Self-leveling Camera Head

D18-MX 0.70"/18mm non-leveling Camera Head

Sales and support through your local Vivax-Metrotech dealer:

Locators & Supplies, Inc. (800) 950-6666 sales@locatorsandsupplies.com www.locatorsandsupplies.com